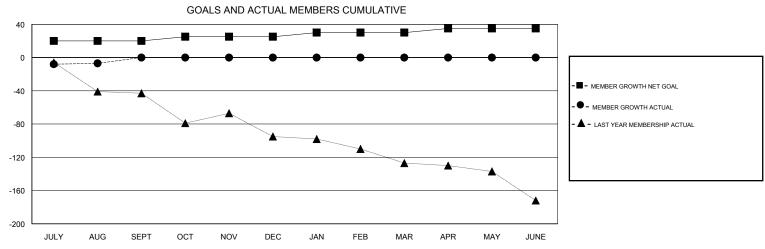

## District 13 OH3

Results as of: 08/31/2018

| DROPPED CLUBS: 0  DROPPED MEMBERS |    | 6 CLUBS OF 56 ADDED 1 OR MORE<br>NEW MEMBERS | GENDER DISTRIBUTION  MALE 1,036 (68.29%)  FEMALE 481 (31.71%)  Women Percentage Fiscal Year Goal: 40% |     |
|-----------------------------------|----|----------------------------------------------|-------------------------------------------------------------------------------------------------------|-----|
| DECEASED                          | 2  | CLICK HERE FOR CUMULATIVE  MEMBERSHIP DATA   | TOTAL FAMILY UNIT MEMBERS                                                                             | 291 |
| CLUB CANCELLED                    | 0  |                                              |                                                                                                       | 454 |
| OTHER                             | 15 |                                              | FAMILY MEMBERS PAYING HALF DUES                                                                       | 151 |
| TOTAL                             | 17 |                                              |                                                                                                       |     |