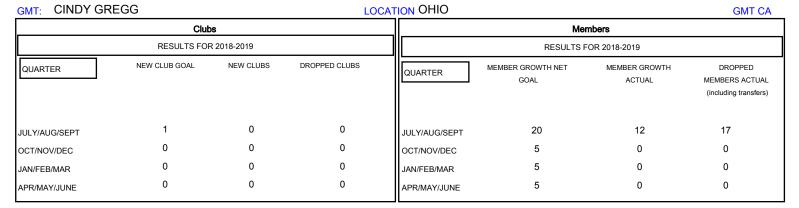

## District 13 OH3

Results as of: 08/31/2018

| DROPPED CLUBS: 0  DROPPED MEMBERS |    | 6 CLUBS OF 56 ADDED 1 OR MORE<br>NEW MEMBERS | GENDER DISTRIBUTION  MALE 1,036 (68.29%)  FEMALE 481 (31.71%)  Women Percentage Fiscal Year Goal: 40% |     |
|-----------------------------------|----|----------------------------------------------|-------------------------------------------------------------------------------------------------------|-----|
| DECEASED                          | 2  | CLICK HERE FOR CUMULATIVE  MEMBERSHIP DATA   | TOTAL FAMILY UNIT MEMBERS                                                                             | 291 |
| CLUB CANCELLED                    | 0  |                                              |                                                                                                       | 454 |
| OTHER                             | 15 |                                              | FAMILY MEMBERS PAYING HALF DUES                                                                       | 151 |
| TOTAL                             | 17 |                                              |                                                                                                       |     |